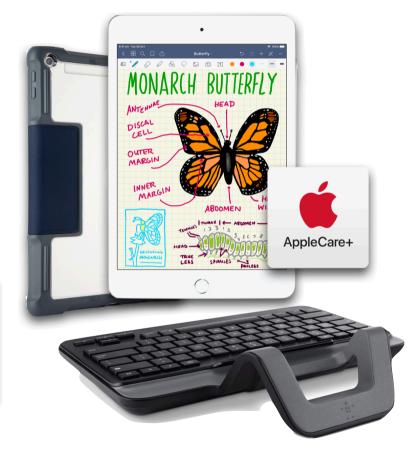

#### **Recommended bundle**

- A. New iPad 7th gen 10.2" 128GB
- B. STM DUX Cover
- C. Belkin wired keyboard
- D. AppleCare+

Visit the portal to see all options and pricing!

visit: <a href="mailto:bit.ly/AshdalePS">bit.ly/AshdalePS</a>

#### STM Dux

Reinforced corners safeguard the iPad from inadvertent drops, protection that's been verified, having exceeded U.S. Department

of Defence drop test.

### **Belkin Keyboard**

Lightning connector provides wired connection to iPad. no batteries or charging required

### AppleCare+

- 2yrs extended warranty
- Technical support
- Accidental damage cover with \$65 excess